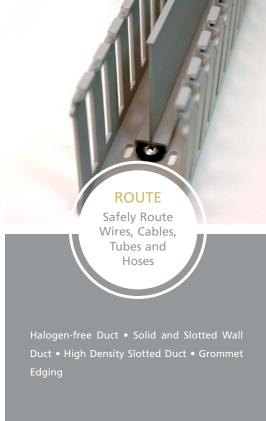

## SECURE AND PROTECT HOSES WITH THE DUAL SWIVEL MOUNT SAFELY ROUTE WIRES AND CABLES THROUGH THE RAIL CARS WITH HALOGEN-FREE WIRING DUCT IDENTIFY CABLES AND HOSES WITH TIPTAGS