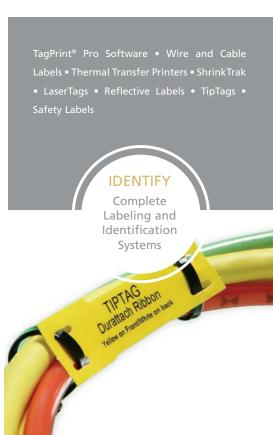

## SECURE AND PROTECT HOSES WITH THE DUAL SWIVEL MOUNT SAFELY ROUTE WIRES AND CABLES THROUGH THE RAIL CARS WITH HALOGEN-FREE WIRING DUCT IDENTIFY CABLES AND HOSES WITH TIPTAGS