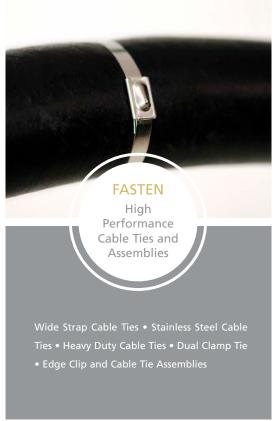

## SECURE AND PROTECT HOSES WITH THE DUAL SWIVEL MOUNT SAFELY ROUTE WIRES AND CABLES THROUGH THE RAIL CARS WITH HALOGEN-FREE WIRING DUCT IDENTIFY CABLES AND HOSES WITH TIPTAGS