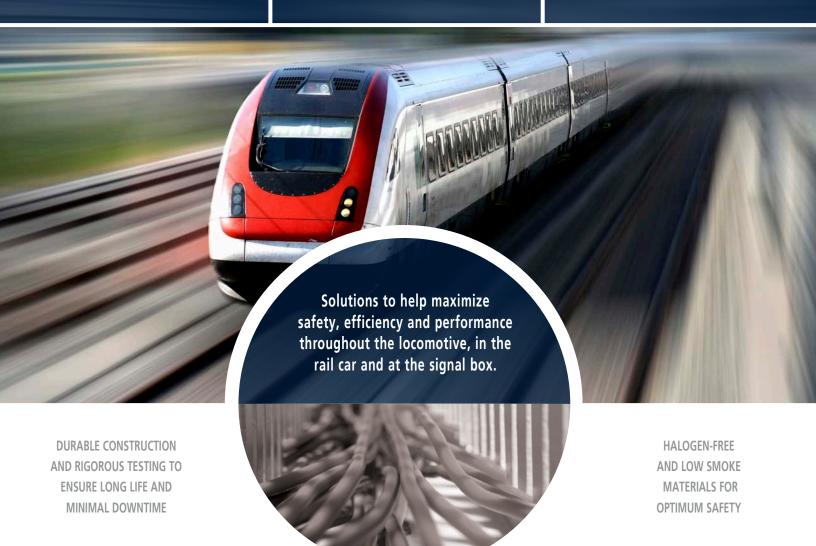

## RAIL SOLUTIONS

HellermannTyton offers innovative, lightweight and durable cable management and protection solutions for mass transit, freight and light rail manufacturers and service providers.

From the engine to the signal box, our products secure, manage and protect wires, cables, tubes and hoses. Designed for use in the most punishing of applications and environments, HellermannTyton solutions are built to the highest quality specifications for maximum service life and performance. Choose from our broad portfolio of existing solutions, or let us customize for your specified need. We've been designing innovative solutions for heavy duty applications for over 75 years.