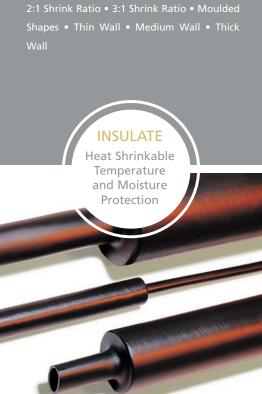

## RAIL SOLUTIONS

HellermannTyton offers innovative, lightweight and durable cable management and protection solutions for mass transit, freight and light rail manufacturers and service providers.

From the engine to the signal box, our products secure, manage and protect wires, cables, tubes and hoses. Designed for use in the most punishing of applications and environments, HellermannTyton solutions are built to the highest quality specifications for maximum service life and performance. Choose from our broad portfolio of existing solutions, or let us customize for your specified need. We've been designing innovative solutions for heavy duty applications for over 75 years.