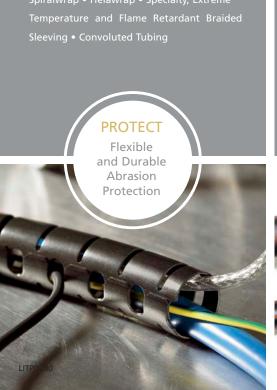

## RAIL SOLUTIONS

HellermannTyton offers innovative, lightweight and durable cable management and protection solutions for mass transit, freight and light rail manufacturers and service providers.

From the engine to the signal box, our products secure, manage and protect wires, cables, tubes and hoses. Designed for use in the most punishing of applications and environments, HellermannTyton solutions are built to the highest quality specifications for maximum service life and performance. Choose from our broad portfolio of existing solutions, or let us customize for your specified need. We've been designing innovative solutions for heavy duty applications for over 75 years.