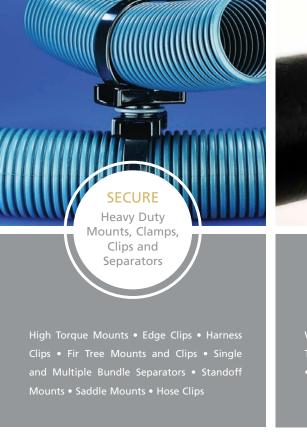

## SECURE AND PROTECT HOSES WITH THE DUAL SWIVEL MOUNT SAFELY ROUTE WIRES AND CABLES THROUGH THE RAIL CARS WITH HALOGEN-FREE WIRING DUCT IDENTIFY CABLES AND HOSES WITH TIPTAGS